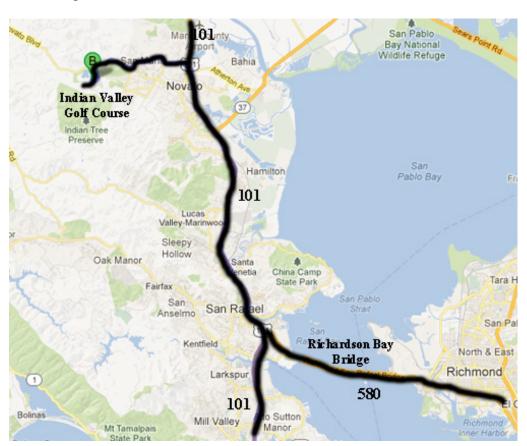

# Indian Valley Golf Course 3035 Novato Blvd, Novato, CA 94947 (415) 897-1118

## From San Jose Area: (1.75 hr)

- 1) Take 280 north
- 2) Exit onto 19th Ave. through San Francisco
- 3) Merge onto Golden Gate Bridge north then 101 (24 mi)
- 4) Exit 463 Atherton Ave.
- 5) Left onto Atherton Ave. then continue on San Marin Dr. (2.7 mi)
- 6) Right onto Novato Blvd. (1.5 mi)
- 7) Course is on right

### From East Bay:

- 1) Take 880 north
- 2) Merge onto 580 W/80 E
- 3) Slight right onto 580 W then across Richardson Bay Bridge
- 4) Exit 1A onto US101 North
- 5) Exit 463 Atherton Ave.
- 6) Left onto Atherton Ave. then continue on San Marin Dr. (2.7 mi)
- 7) Right onto Novato Blvd. (1.5 mi)
- 8) Course is on right