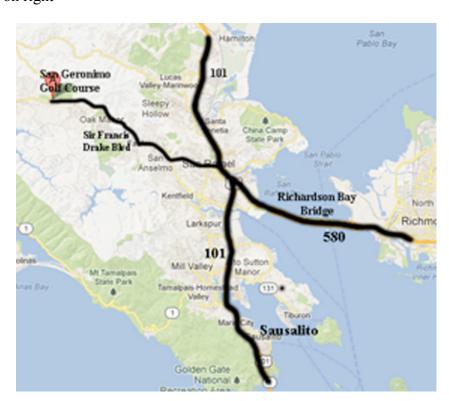

### San Geronimo Golf Course

5700 Sir Francis Drake Blvd, San Geronimo, CA 94963 (415) 488-4030

### From San Jose Area: (1.5 hr)

- 1) Take 280 north
- 2) Exit onto 19th Ave. through San Francisco
- 3) Merge onto Golden Gate Bridge north then 101 (11 mi)
- 4) Exit #450B San Anselmo/Richmond Bridge onto Sir Francis Drake Blvd toward San Anselmo (4 mi)
- 5) Turn left to stay on Sir Francis Drake Blvd (6.6 mi)
- 6) Course is on right

### From East Bay:

- 1) Take 880 north
- 2) Merge onto 580 W/80 E
- 3) Slight right onto 580 W then across Richardson Bay Bridge
- 4) Exit #1A onto US101 North
- 5) Exit #452 Central San Rafael -- Irwin St. (0.3 mi)
- 6) Left onto 3rd St. (0.8 mi)
- 7) Bear right onto 2<sup>nd</sup> St. (0.4 mi)
- 8) Continue on 4th St. (0.5 mi)
- 9) Continue on Red Hill Ave. (0.6 mi)
- 10) Bear right onto Sir Francis Drake Blvd
- 11) Course is on right